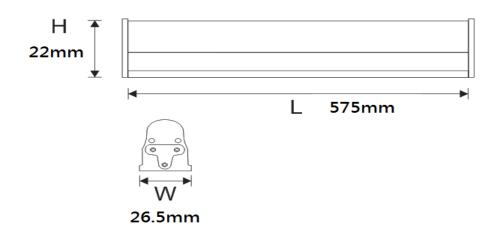

ional fluorescent tube.
- 5. soft light, vision of color is also good.
- 6. This is integrate LED product, Applicable to AC80-265 without extra installation of fixture.

## II、Parameter

1. T5 LED

2. Color: Warm White,

3. The materials of base: Aluminum Alloy

4. Lifetime: >40,000 Hours



| Parameter             | Symbol | Min |      | Max | Unit |
|-----------------------|--------|-----|------|-----|------|
| Brightness            | Flux   | 650 |      | 800 | lm   |
| Color Temperature     | CCT    |     | 2700 |     | K    |
| Voltage               | AC/DC  | 80  |      | 265 | V    |
| Operation Temperature | То     | -25 | 30   | 50  | °C   |
| Total Power           | Р      |     | 7    |     | W    |
| View Angle            | 201/2  |     | 120  |     | Deg. |

## III、Size (mm)



http://www.powerled.com.hk E-mail:sales@powerled.com.hk