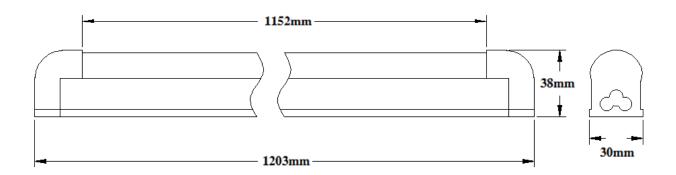

t light, vision of color is also good.
- 6. This is integrate LED product, Applicable to AC80-265 without extra installation of fixture.



## II、Parameter

The materials of cover : PC, Diffused
The materials of base : Aluminum Alloy

Color: CoolWhite
Lifetime: >40,000 Hours

| Parameter             | Symbol | Min  |      | Max  | Unit |
|-----------------------|--------|------|------|------|------|
| Brightness            | Flux   | 1650 |      | 1800 | lm   |
| Color Temperature     | CCT    |      | 6500 |      | K    |
| Voltage               | AC/DC  | 80   |      | 265  | V    |
| Operation Temperature | То     | -25  | 30   | 50   | °C   |
| Total Power           | Р      |      | 18   |      | W    |
| View Angle            | 201/2  |      | 120  |      | Deg. |

## III、Size (mm)



http://www.powerled.com.hk E-mail:sales@powerled.com.hk