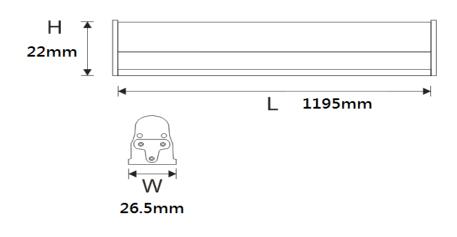

t light, vision of color is also good.
- 6. This is integrate LED product, Applicable to AC80-265 without extra installation of fixture.

## II、 Parameter

- 1. T5 LED
- 2. Color: Warm White,
- 3. The materials of base : Aluminum Alloy
- 4. Lifetime: >40,000 Hours



| Parameter             | Symbol  | Min  |      | Max  | Unit |
|-----------------------|---------|------|------|------|------|
| Brightness            | Flux    | 1300 |      | 1500 | lm   |
| Color Temperature     | CCT     |      | 2700 |      | K    |
| Voltage               | AC / DC | 80   |      | 265  | V    |
| Operation Temperature | То      | -25  | 30   | 50   | °C   |
| Total Power           | Р       |      | 14   |      | W    |
| View Angle            | 201/2   |      | 120  |      | Deg. |

## III、 Size (mm)